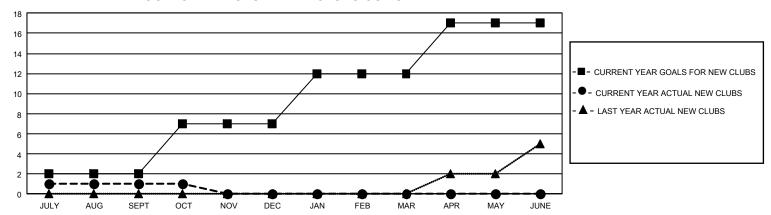

## GMT Constitutional Area 3, Group F

REPORT DOES NOT INCLUDE CLUBS IN UNDISTRICTED AREAS.

| Clubs                 |               |           |               | Members               |                         |                         |                                                    |
|-----------------------|---------------|-----------|---------------|-----------------------|-------------------------|-------------------------|----------------------------------------------------|
| RESULTS FOR 2022-2023 |               |           |               | RESULTS FOR 2022-2023 |                         |                         |                                                    |
| QUARTER               | NEW CLUB GOAL | NEW CLUBS | DROPPED CLUBS | QUARTER ME            | MBER GROWTH NET<br>GOAL | MEMBER GROWTH<br>ACTUAL | DROPPED MEMBERS<br>ACTUAL (including<br>transfers) |
| JULY/AUG/SEPT         | 6             | 1         | 3             | JULY/AUG/SEPT         | 60                      | 175                     | 249                                                |
| OCT/NOV/DEC           | 15            | 0         | 0             | OCT/NOV/DEC           | 150                     | 31                      | 47                                                 |
| JAN/FEB/MAR           | 15            | 0         | 0             | JAN/FEB/MAR           | 150                     | 0                       | 0                                                  |
| APR/MAY/JUNE          | 15            | 0         | 0             | APR/MAY/JUNE          | 188                     | 0                       | 0                                                  |

## GOALS AND ACTUAL NEW CLUBS CUMULATIVE