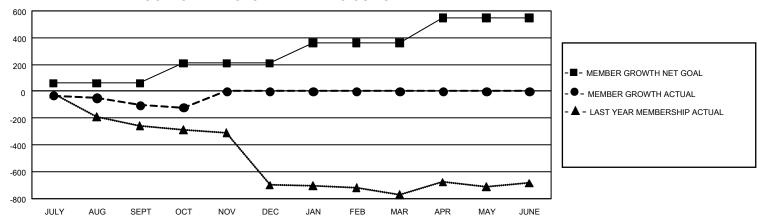

## GMT Constitutional Area 3, Group F

REPORT DOES NOT INCLUDE CLUBS IN UNDISTRICTED AREAS.

| Clubs                 |               |           |               | Members               |                         |                         |                                                    |
|-----------------------|---------------|-----------|---------------|-----------------------|-------------------------|-------------------------|----------------------------------------------------|
| RESULTS FOR 2022-2023 |               |           |               | RESULTS FOR 2022-2023 |                         |                         |                                                    |
| QUARTER               | NEW CLUB GOAL | NEW CLUBS | DROPPED CLUBS | QUARTER ME            | MBER GROWTH NET<br>GOAL | MEMBER GROWTH<br>ACTUAL | DROPPED MEMBERS<br>ACTUAL (including<br>transfers) |
| JULY/AUG/SEPT         | 6             | 1         | 3             | JULY/AUG/SEPT         | 60                      | 175                     | 249                                                |
| OCT/NOV/DEC           | 15            | 0         | 0             | OCT/NOV/DEC           | 150                     | 31                      | 47                                                 |
| JAN/FEB/MAR           | 15            | 0         | 0             | JAN/FEB/MAR           | 150                     | 0                       | 0                                                  |
| APR/MAY/JUNE          | 15            | 0         | 0             | APR/MAY/JUNE          | 188                     | 0                       | 0                                                  |

## GOALS AND ACTUAL MEMBERS CUMULATIVE

| DROPPED CLUBS: 3 |     | 59 CLUBS OF 262 ADDED 1 OR<br>MORE NEW MEMBERS | GENDER DISTRIBUTION                |                |  |
|------------------|-----|------------------------------------------------|------------------------------------|----------------|--|
|                  |     |                                                | MALE                               | 3,160 (46.75%) |  |
|                  |     |                                                | FEMALE                             | 3,579 (52.94%) |  |
| DROPPED MEMBERS  |     |                                                | NON BINARY                         | 0 (0.00%)      |  |
| DECEASED         | 18  |                                                | PREFER NOT TO ANSWER               | 21 (0.31%)     |  |
| CLUB CANCELLED   | 34  |                                                | TOTAL FAMILY UNIT MEMBERS 3.05     |                |  |
| OTHER            | 244 | CLICK HERE FOR                                 | o, o o                             |                |  |
| TOTAL            | 296 | CUMULATIVE MEMBERSHIP  DATA                    | FAMILY MEMBERS PAYING HALF DUES 1, |                |  |